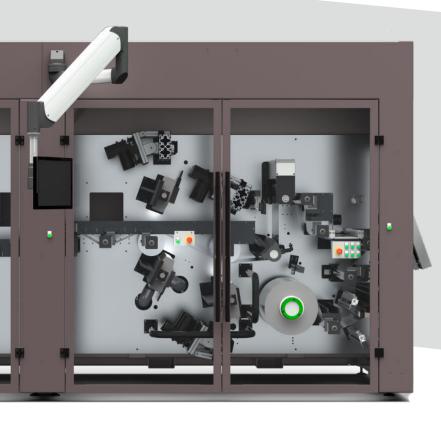

## **PEM-C520**

## PEM CONVERTING SYSTEM

Fully automated converting line designed for highly sensitive materials and membrane technologies such as CCM, Anode, Cathode ...

## **Features**

- Linerless processing
- Slitting tool
- AOI
- Web Width Measurement
- Rewinder Web Tension Control
- MES Interface

## Areas of application

Fully automated converting line for gently rewinding sensitive materials, precisely converting mother rolls into smaller rolls, or removing defective areas after web surface inspection.