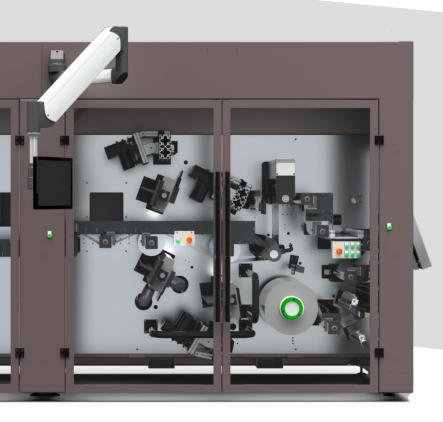

# **PEM-1520**

## PEM INSPECTION SYSTEM

Fully automated testing line designed for highly sensitive materials and membrane technologies such as CCM, MEA, Anode, Cathode, ...

#### **Features**

- Linerless processing
- AOI
- Layer Thickness Measurement
- Defect Marking Inkjet, Laser
- Contactless Velocity Measurement
- MES Interface